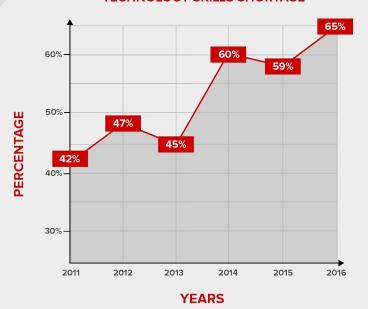

# PORTION OF I.T. LEADERS REPORTING A TECHNOLOGY SKILLS SHORTAGE

Source: The 2016 Harvey Nash / KPMG CIO Survey

"People represent the single largest cost in typical private cloud implementation."

- The Stack, March 2016

"Talent is now recognized globally as the single biggest issue standing in the way of CIO's achieving their objectives."

- Gartner CIO Agenda, March 2016

**65**%

IT leaders report a skills shortage holding them back, up from 59% last year